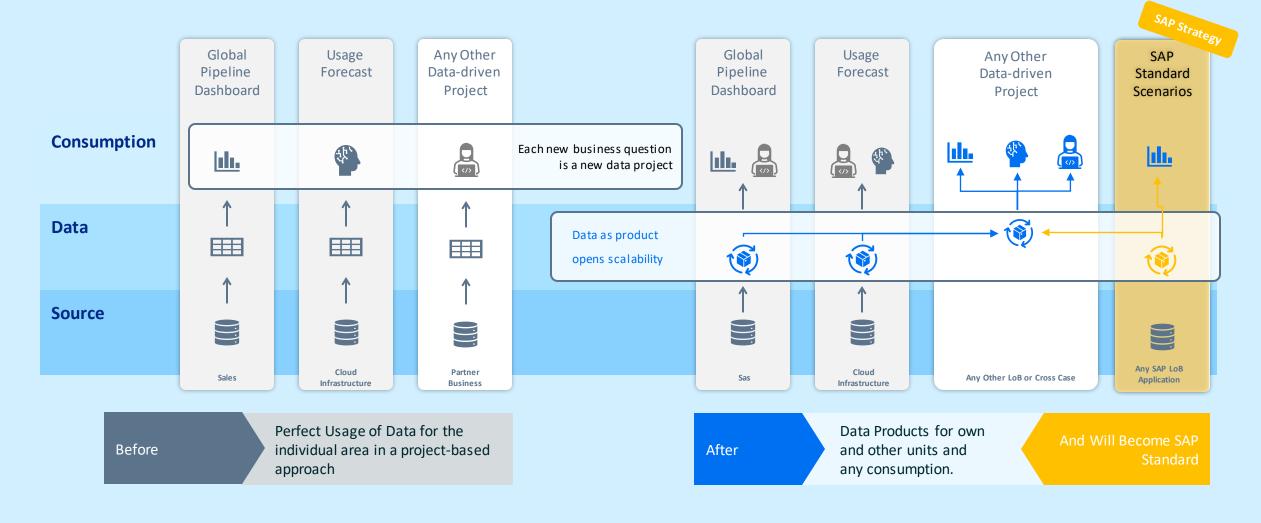

# The key change for IT is adjust towards data product thinking as the foundational change

## Data Product Example I PoC Use Case SAP Product Experience

Feedback from our end users is an important factor when making decisions about product improvements and portfolio planning. Therefore, the feedback records (PX) must be enriched with contextual data like customer, product or tenant. Having this "PX foundation" in place, the feedback data can be provided to all interested teams, and it can be combined with further information, e.g. about usage, churn and other customer satisfaction related content.