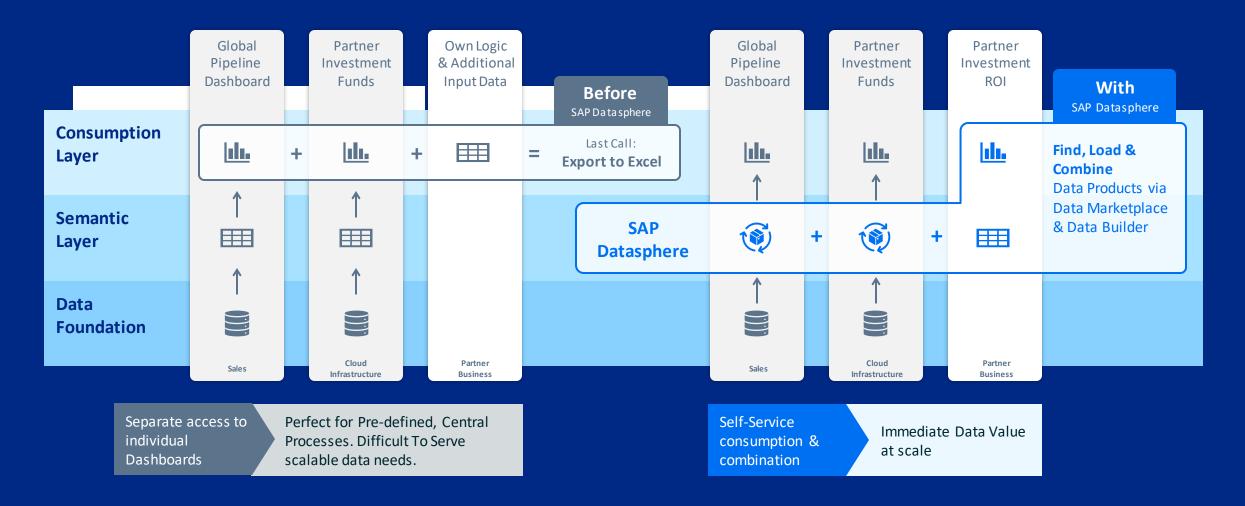

## SAP Datasphere enables Business to solve Challenges at Scale

#### What is the ROI of my Partner-related Investments?