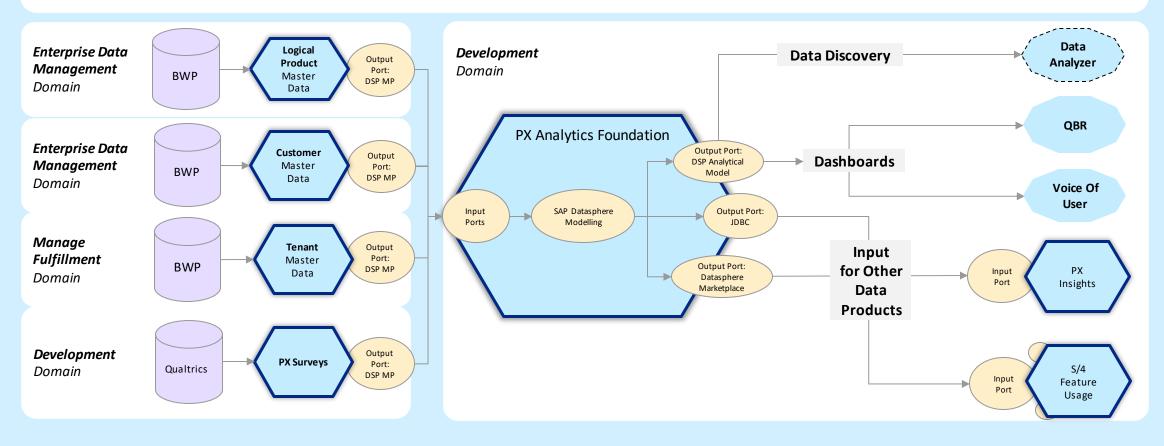

## Data Product Example I PoC Use Case SAP Product Experience

Feedback from our end users is an important factor when making decisions about product improvements and portfolio planning. Therefore, the feedback records (PX) must be enriched with contextual data like customer, product or tenant. Having this "PX foundation" in place, the feedback data can be provided to all interested teams, and it can be combined with further information, e.g. about usage, churn and other customer satisfaction related content.