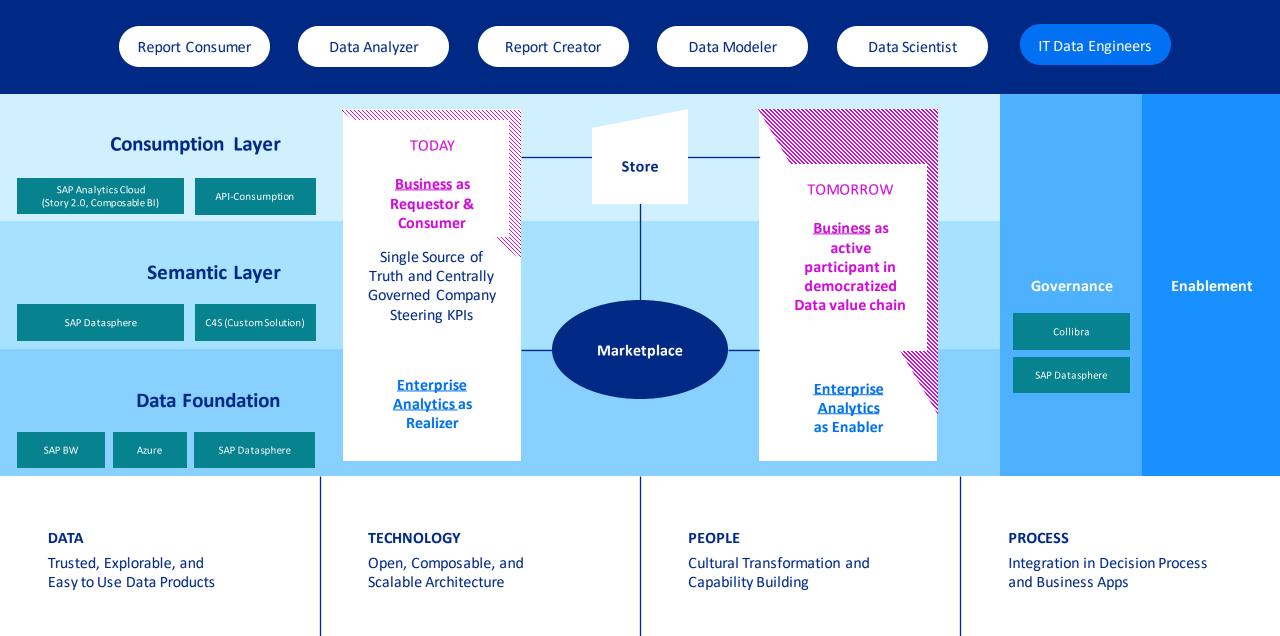

#### **Data Democratization Capability Map**

## How to get people onto the dancefloor

Bring & Efficiently Work with your Own Data

Own Your Pace & Governance

Model With Productive Data

Buy vs. Make with SAP Delivered Data products in the future

**Decentral Management Buy-In** 

Seeing is Beliving

## SAP Datasphere enables Business to solve Challenges at Scale