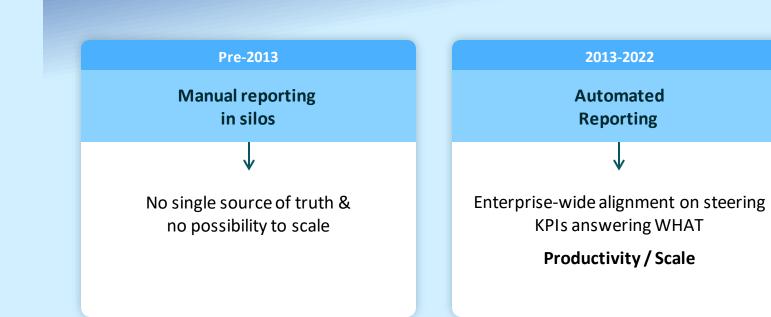

## **Data Democratization bei SAP:**

Wie SAP Self-Service und Analytics für 110.000+ SAP Mitarbeiter bereitstellt

Oliver Huth, Head of Platform, SAP Enterprise Analytics, SAP SE Tim Huse, Data & Analytics Specialist, SAP Enterprise Analytics, SAP SE





## **Our Vision**

# data-driven decision-making by

every SAP employee

"You should have access to the data you need to do your job best" – Christian Klein, SAP CEO

### ~1.000

Centrally provided assets

~42.000

Users every quarter





# **The AI & BI duett** From remix creation to true originals



In the past and mostly today, **AI** make dashboards "10% better" by adding predictive capabilities, speech2insights, etc.

You make the difference, if you have the best answer.

#### Going forward,

Al interacts with your data products to prepare the BI assets for best-in-class decision making.

You make the difference, if you have the best question.

# The key change for IT is adjust towards data product thinking as the foundational change



## Data Product Example I PoC Use Case SAP Product Experience

Feedback from our end users is an important factor when making decisions about product improvements and portfolio planning. Therefore, the feedback records (PX) must be enriched with contextual data like customer, produ