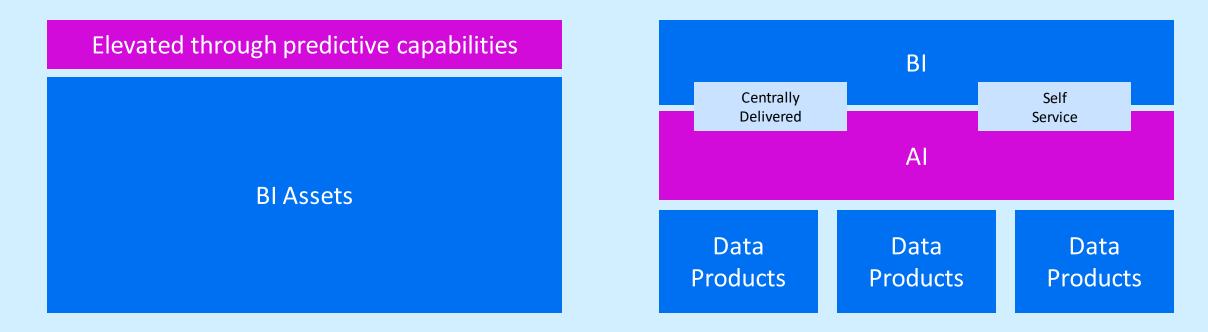

# **The AI & BI duett** From remix creation to true originals

In the past and mostly today, **AI** make dashboards "10% better" by adding predictive capabilities, speech2insights, etc.

You make the difference, if you have the best answer.

#### Going forward,

Al interacts with your data products to prepare the BI assets for best-in-class decision making.

You make the difference, if you have the best question.

# The key change for IT is adjust towards data product thinking as the foundational change