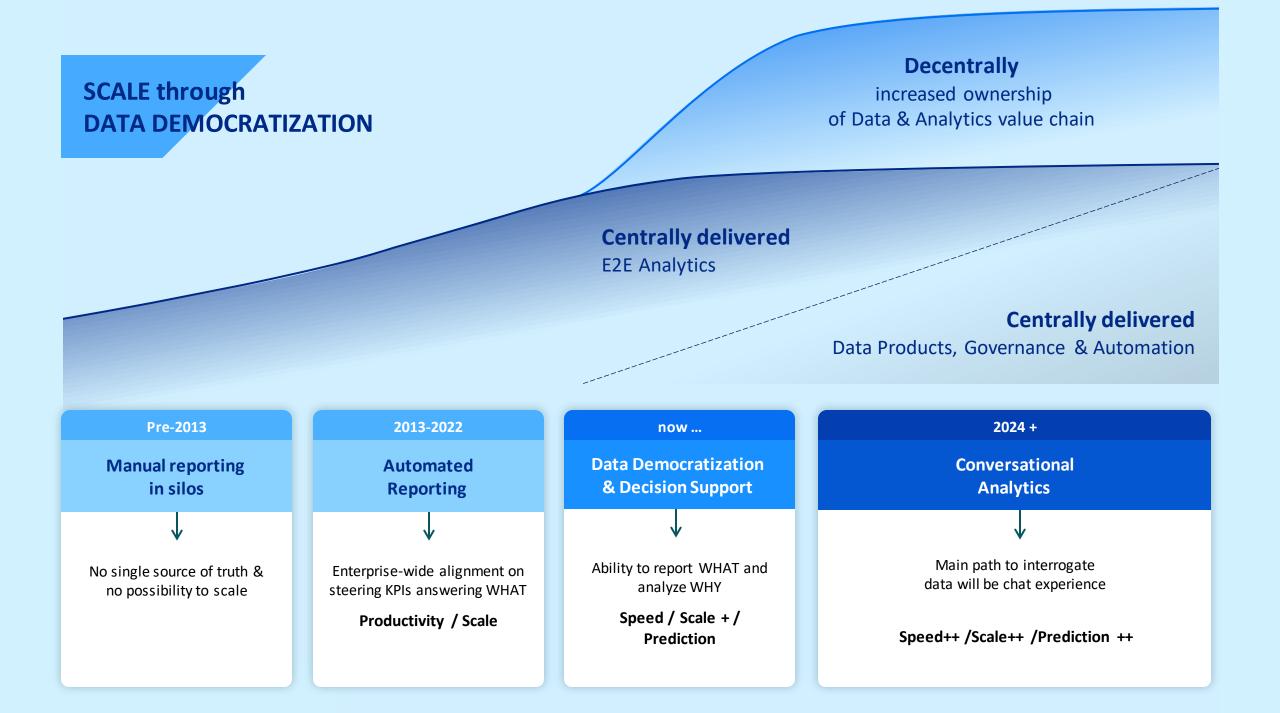

## **Data Democratization bei SAP:**

Wie SAP Self-Service und Analytics für 110.000+ SAP Mitarbeiter bereitstellt

Oliver Huth, Head of Platform, SAP Enterprise Analytics, SAP SE Tim Huse, Data & Analytics Specialist, SAP Enterprise Analytics, SAP SE





## **Our Vision**

# data-driven decision-making by

every SAP employee

"You should have access to the data you need to do your job best" – Christian Klein, SAP CEO

### ~1.000

Centrally provided assets

~42.000

Users every quarter





# **The AI & BI duett** From remix creation to true originals



In the past and mostly today, **AI** make dashboards "10% better" by adding predictive capabilities, speech2insights, etc.

You make the difference, if you have the best answer.

#### Going forward,

Al interacts with your data products to prepare the BI assets for best-in-class decision making.

You make the difference, if you have the best question.

# The key change for IT is adjust towards data product thinking as the foundational change



## Data Product Example I PoC Use Case SAP Product Experience

Feedback from our end users is an important factor when making decisions about product improvements and portfolio planning. Therefore, the feedback records (PX) must be enriched with contextual data like customer, product